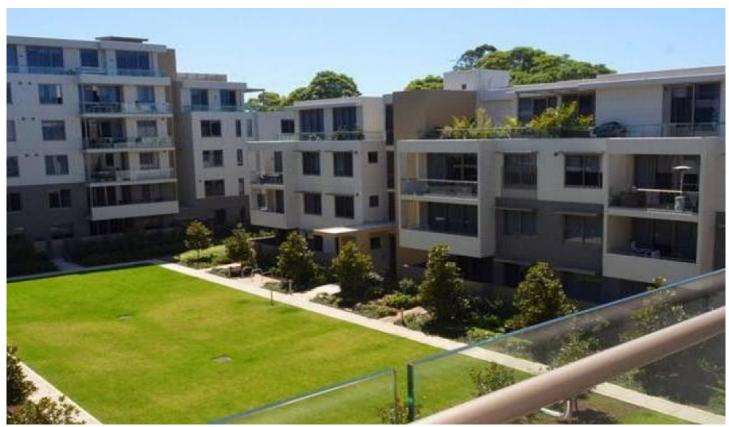

## **APARTMENT FEATURES**

2 bedrooms with built-in robes Master bedroom with an ensuite bathroom

A modern, open plan layout with free-flowing living areasdishwasher

Kitchen with stainless steel microwave and integrated Internal laundry with dryer

Reverse cycle air-conditioning system

Security intercom system and secure building access

Indoor Facilities including pool, spa and sauna Equipped Gym exclusive to residents

2 🕒 2 🖺 1 🗬

**View :** https://www.accesshome.com.au/lease/nsw/north -shore-upper/st-ives/residential/apartment/58825 52