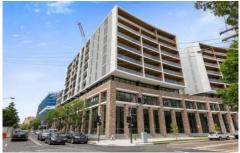

## 501/89 Bay Street Glebe NSW

just minutes walk to Broadway shopping & entertainment, Glebe village & Tramsheds.

Modern kitchen with stone bench tops & stainless steel gas cook top

- Light filled bedroom with built in wardrobe
- Contemporary designed bathroom
- Security intercom,
- Plenty of storage plus study nook
- Generously bedroom, built-in robe
- Stone kitchen, Miele gas apps, d/w
- Internal laundry w/ dryer included
- Air conditioning and NBN ready building
- Communal rooftop with gardens and BBQ facility