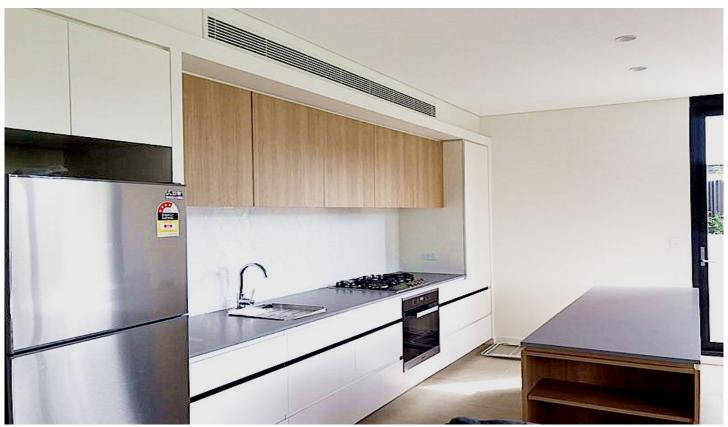

## 501/89 Bay Street Glebe NSW

just minutes walk to Broadway shopping & entertainment, Glebe village & Tramsheds.

Modern kitchen with stone bench tops & stainless steel gas cook top

- Light filled bedroom with built in wardrobe
- Contemporary designed bathroom
- Security intercom,
- Plenty of storage plus study nook
- Generously bedroom, built-in robe
- Stone kitchen, Miele gas apps, d/w
- Internal laundry w/ dryer included
- Air conditioning and NBN ready building
- Communal rooftop with gardens and BBQ facility