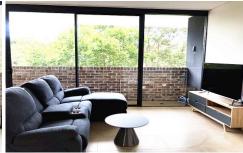

## 501/89 Bay Street Glebe NSW

just minutes walk to Broadway shopping & entertainment, Glebe village & Tramsheds.

Modern kitchen with stone bench tops & stainless steel gas cook top

- Light filled bedroom with built in wardrobe
- Contemporary designed bathroom
- Security intercom,
- Plenty of storage plus study nook
- Generously bedroom, built-in robe
- Stone kitchen, Miele gas apps, d/w
- Internal laundry w/ dryer included
- Air conditioning and NBN ready building
- Communal rooftop with gardens and BBQ facility