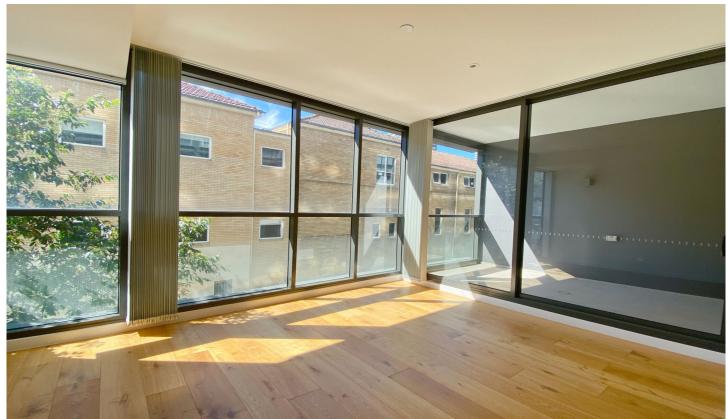

- One bedroom plus a large study area (fits a single bed)
- Cleverly configured interiors maximise space
- Superb East facing views, lift access
- Engineered timber floors, carpet in bedroom
- Full height floor to ceiling glass windows
- Reverse cycle ducted air conditioning
- Stone bench tops and polyurethane cabinetry
- Mirrored splashbacks and European appliances
- Internal laundry, storage cage and NBN wiring
- Rooftop gardens and infinity pool with panoramic harbour views