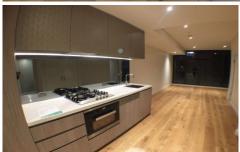

- One bedroom plus a large study area (fits a single bed)
- Cleverly configured interiors maximise space
- Superb East facing views, lift access
- Engineered timber floors, carpet in bedroom
- Full height floor to ceiling glass windows
- Reverse cycle ducted air conditioning
- Stone bench tops and polyurethane cabinetry
- Mirrored splashbacks and European appliances
- Internal laundry, storage cage and NBN wiring
- Rooftop gardens and infinity pool with panoramic harbour views