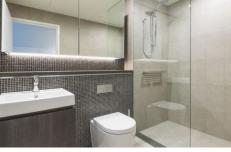

- One bedroom plus a large study area (fits a single bed)
- Cleverly configured interiors maximise space
- Superb East facing views, lift access
- Engineered timber floors, carpet in bedroom
- Full height floor to ceiling glass windows
- Reverse cycle ducted air conditioning
- Stone bench tops and polyurethane cabinetry
- Mirrored splashbacks and European appliances
- Internal laundry, storage cage and NBN wiring
- Rooftop gardens and infinity pool with panoramic harbour views