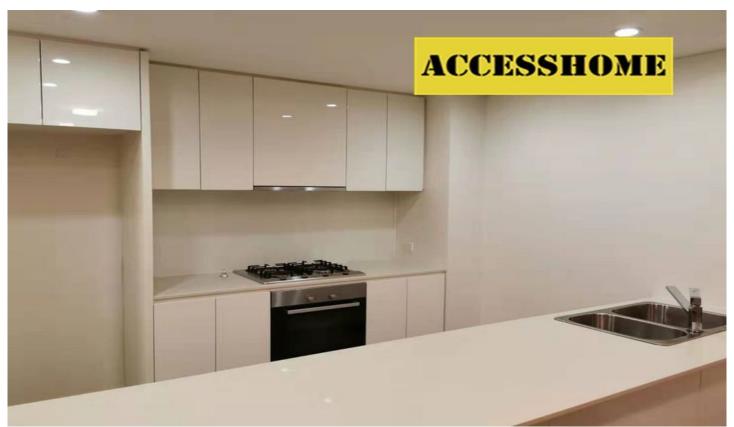

## 502/69 Albert Avenue Chatswood NSW

Monday to Saturday by appointment / open inspection Lease Period: 6/12 Months

Available date: NOW

\$450/week with no Car park, \$480 /week with 1 car park

Modern gas cooking kitchen with dishwasher. Ducted air condition. Large enclosed balcony with views. Built-ins in main bedroom. Spacious lounge/dining area. Resort style facilities including a pool and gym. Located right above the rail station and just a walk to Westfield Chatswood, schools, parks and the various restaurants and cafe's around Chatswood.

- \* Security building with building managers on site.
- \* Resort style facilities with pool and gym.
- \* Built in and ducted air condition.
- \* Enclosed balcony.