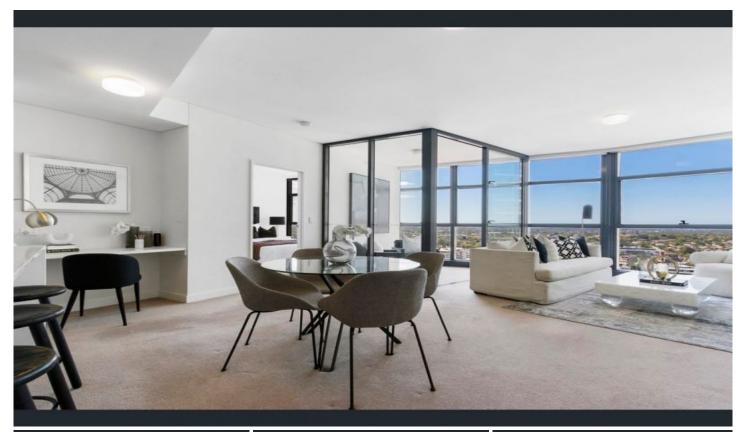

## 69 Albert Avenue Chatswood NSW

\*Inspection by appointment Monday to Saturday

Don't miss out this rare opportunity to snag a spacious Two-bedroom apartment in Metro Tower. Positioned on the High floor with great view. Indoor pool and spa, gyms and BBQ facilities amidst manicured gardens, it offers a sought-after lifestyle within footsteps of rail, shops, cafes and schools.

- CaesarStone kitchen, gas Smeg & Miele appliances.
- Spacious living, large entertaining terrace.
- Generous bedrooms, built-ins.
- Stylish fully tiled bathrooms with marble vanities.
- Internal laundry, air con.
- Video intercom security, secure parking.
- Gym & swimming pool in this building.