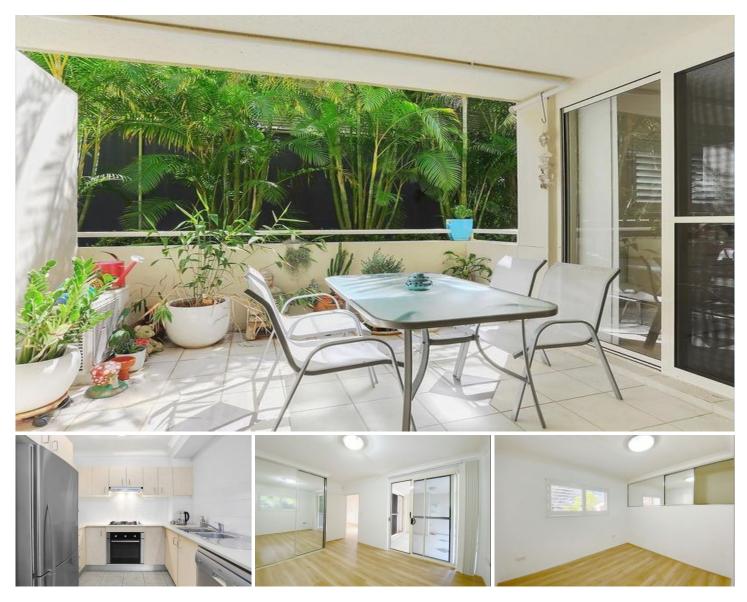

## 4/28 Brookvale Avenue Brookvale NSW

Spacious 2 bedroom apartment

Occupying an elevated ground floor position, this north facing apartment offers a sanctuary of privacy, peace and relaxation in a contemporary complex. It's located within easy walking distance of Westfield Warringah Mall and city bound bus services.

- Neat and tidy interiors feature modern finishes and fittings

Open plan living zones basks in a private verdant outlook
Large covered alfresco setting complete with gas bayonets

- Modern kitchen features gas cooktop and stainless appliances

- Well proportioned bedrooms equipped with built-in wardrobes

- Well appointed main bedroom with full ensuite, terrace access

View : https://www.accesshome.com.au/lease/nsw/north ern-beaches/brookvale/residential/unit/5882605