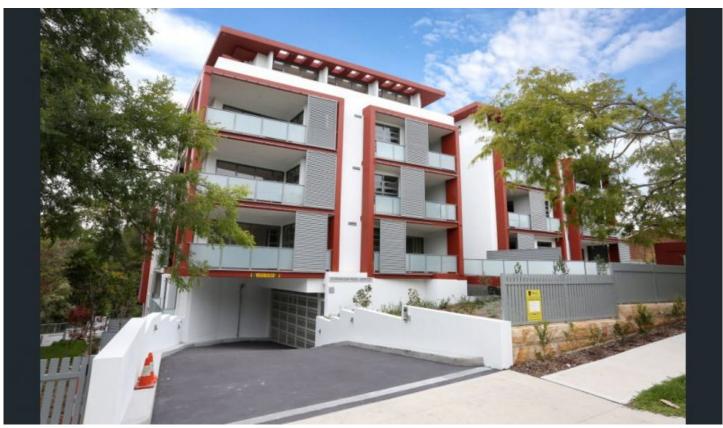

## 19/15 Havilah Road Lindfield NSW

Just a short stroll to Lindfield station, this new two bedroom apartment is an ideal place for a professional couple to call home. Open plan living areas feature timber floors, The sleek stone kitchen features quality AEG appliances including gas cooking and dishwasher. The apartment further benefits from ducted air conditioning, security access with lift and basement parking.

Two bedrooms with built-in robes, master with ensuite Open plan living areas

Quality stone kitchen with AEG appliances, gas cooking Large covered balcony for alfresco entertaining, gas point Ducted air conditioning, internal laundry with dryer Security building, lift access, basement car space Stroll to Lindfield station and shopping