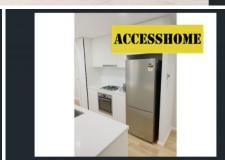

## 19/15 Havilah Road Lindfield NSW

Just a short stroll to Lindfield station, this new two bedroom apartment is an ideal place for a professional couple to call home. Open plan living areas feature timber floors, The sleek stone kitchen features quality AEG appliances including gas cooking and dishwasher. The apartment further benefits from ducted air conditioning, security access with lift and basement parking.

Two bedrooms with built-in robes, master with ensuite Open plan living areas

Quality stone kitchen with AEG appliances, gas cooking Large covered balcony for alfresco entertaining, gas point Ducted air conditioning, internal laundry with dryer Security building, lift access, basement car space Stroll to Lindfield station and shopping