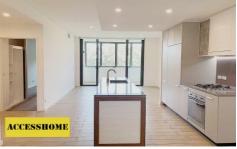

#### **APARTMENT FEATURES**

- Reverse cycle air conditioning
- Stainless steel kitchen appliances
- Stone bench tops, mirror splash backs
- LED under cupboard lighting
- Wool blend carpets, efficient LED down lights
- Data/TV points in living and main bedroom
- Recessed mirrored cabinets in bathroom
- Security building, video intercom