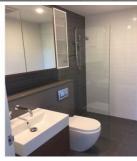

#### **APARTMENT FEATURES**

- Reverse cycle air conditioning
- Stainless steel kitchen appliances
- Stone bench tops, mirror splash backs
- LED under cupboard lighting
- Wool blend carpets, efficient LED down lights
- Data/TV points in living and main bedroom
- Recessed mirrored cabinets in bathroom
- Security building, video intercom