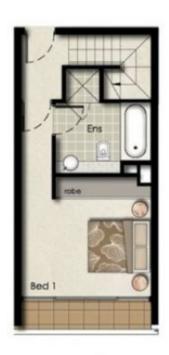

- \*Timber floor
- \*Large size bedroom, built-in wardrobes.
- \*Kitchen with Caesarstone benchtops and stainless steel appliances
- \*Open plan living area, quality finishes throughout
- \*Separate study nook.
- \*Ducted air conditioning