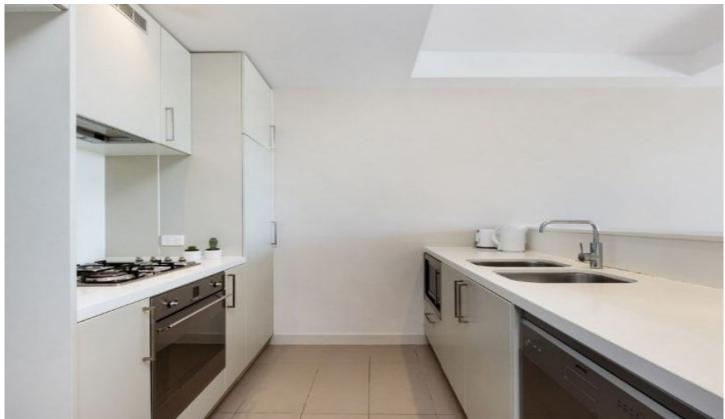

- \*Timber floor
- \*Large size bedroom, built-in wardrobes.
- \*Kitchen with Caesarstone benchtops and stainless steel appliances
- \*Open plan living area, quality finishes throughout
- \*Separate study nook.
- \*Ducted air conditioning