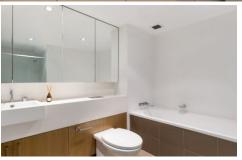

- \*Timber floor
- \*Large size bedroom, built-in wardrobes.
- \*Kitchen with Caesarstone benchtops and stainless steel appliances
- \*Open plan living area, quality finishes throughout
- \*Separate study nook.
- \*Ducted air conditioning