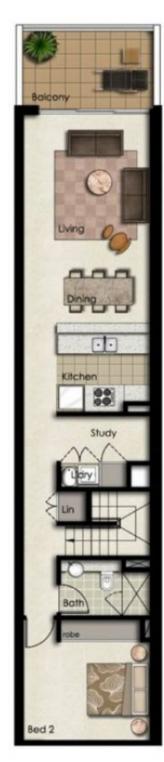

- \*Timber floor
- \*Large size bedroom, built-in wardrobes.
- \*Kitchen with Caesarstone benchtops and stainless steel appliances
- \*Open plan living area, quality finishes throughout
- \*Separate study nook.
- \*Ducted air conditioning