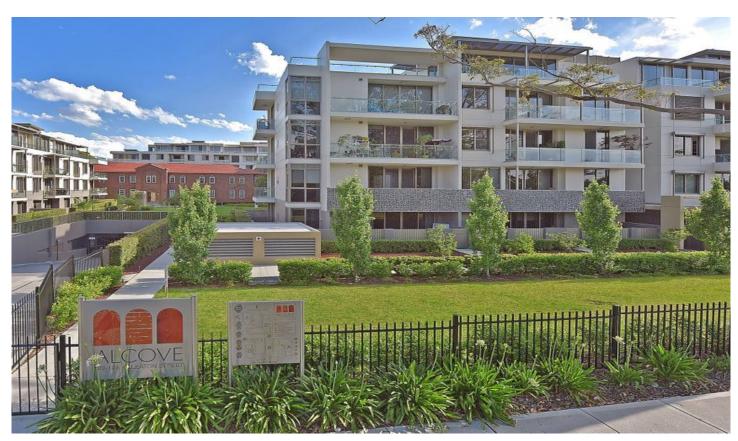

### 134/132-138 Killeation Street St Ives NSW

## **APARTMENT FEATURES**

North facing

2 bedrooms with built-in robes

Master bedroom with an ensuite bathroom

A modern, open plan layout with free-flowing living area dishwasher

Internal laundry with dryer

Reverse cycle air-conditioning system

Security intercom system and secure building access

Indoor Facilities including pool, spa, and sauna Equipped Gym exclusive to residents Undercover security parking