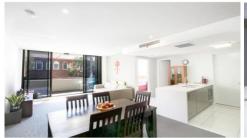

## **APARTMENT FEATURES**

North facing

2 bedrooms with built-in robes

Master bedroom with an ensuite bathroom

A modern, open plan layout with free-flowing living area dishwasher

Internal laundry with dryer