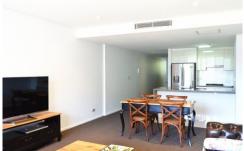

## **APARTMENT FEATURES**

- 2 generous bedrooms with built-in robes + study/media
- Master bedroom with an ensuite bathroom and bathtub
- A modern, split-level layout with free-flowing living areas
- Balcony overlooking landscaped gardens
- Kitchen has stainless steel microwave and integrated dishwasher
- Internal laundry with dryer
- Reverse cycle air-conditioning system
- Security intercom system and secure building access