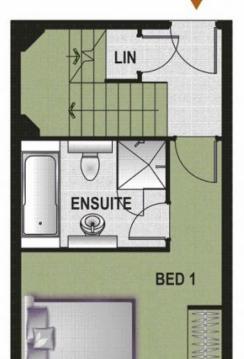

## **APARTMENT FEATURES**

- 2 generous bedrooms with built-in robes + study/media
- Master bedroom with an ensuite bathroom and bathtub
- A modern, split-level layout with free-flowing living areas
- Balcony overlooking landscaped gardens
- Kitchen has stainless steel microwave and integrated dishwasher
- Internal laundry with dryer
- Reverse cycle air-conditioning system
- Security intercom system and secure building access