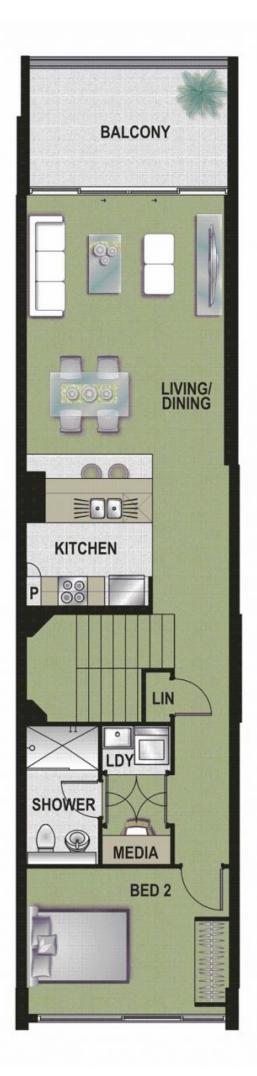

## **APARTMENT FEATURES**

- 2 generous bedrooms with built-in robes + study/media
- Master bedroom with an ensuite bathroom and bathtub
- A modern, split-level layout with free-flowing living areas
- Balcony overlooking landscaped gardens
- Kitchen has stainless steel microwave and integrated dishwasher
- Internal laundry with dryer
- Reverse cycle air-conditioning system
- Security intercom system and secure building access