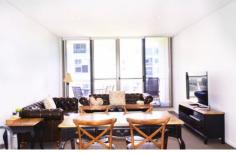

## **APARTMENT FEATURES**

- 2 generous bedrooms with built-in robes + study/media
- Master bedroom with an ensuite bathroom and bathtub
- A modern, split-level layout with free-flowing living areas
- Balcony overlooking landscaped gardens
- Kitchen has stainless steel microwave and integrated dishwasher
- Internal laundry with dryer
- Reverse cycle air-conditioning system
- Security intercom system and secure building access