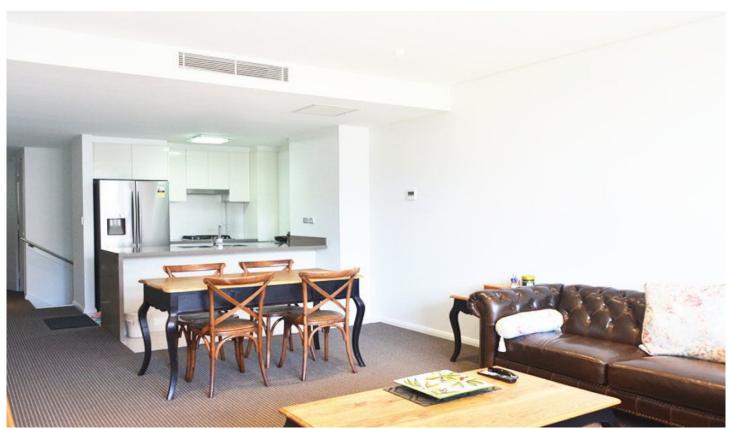

## **APARTMENT FEATURES**

- 2 generous bedrooms with built-in robes + study/media
- Master bedroom with an ensuite bathroom and bathtub
- A modern, split-level layout with free-flowing living areas
- Balcony overlooking landscaped gardens
- Kitchen has stainless steel microwave and integrated dishwasher
- Internal laundry with dryer
- Reverse cycle air-conditioning system
- Security intercom system and secure building access