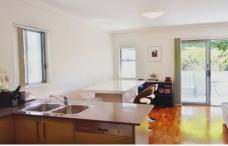

Designed and constructed to the highest standards, the apartment boasts:

- ? Oversize open plan lounge/dining opening to a large wraparound balcony
- ? Open plan contemporary kitchen with gas cooking
- ? Both bedrooms with built-in robes, main with ensuite
- ? Spacious & sparkling fully tiled main bathroom
- ? Entrance hall, internal laundry, linen cupboard
- ? Triple aspects for abundant natural light
- ? No common walls, cable TV facilitated, security wired
- ? Security building/parking, separate secure storage.