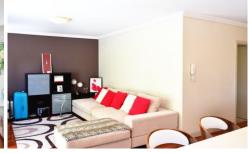

Designed and constructed to the highest standards, the apartment boasts:

- ? Oversize open plan lounge/dining opening to a large wraparound balcony
- ? Open plan contemporary kitchen with gas cooking
- ? Both bedrooms with built-in robes, main with ensuite
- ? Spacious & sparkling fully tiled main bathroom
- ? Entrance hall, internal laundry, linen cupboard
- ? Triple aspects for abundant natural light
- ? No common walls, cable TV facilitated, security wired
- ? Security building/parking, separate secure storage.