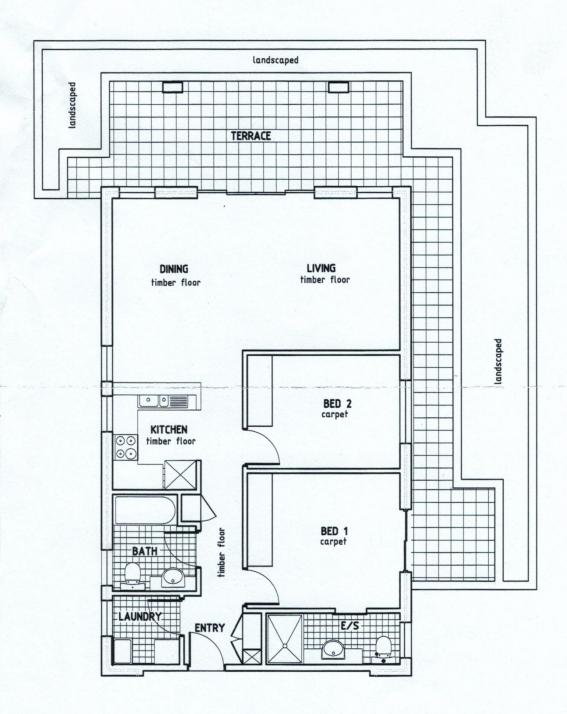

## 2/269 Victoria Ave Chatswood NSW

This stunning apartment is situated in a recently completed low-rise boutique complex.

With predominantly Northerly aspect living areas, with eastern and western windows, and at the rear of the complex, the space is sensationally quiet and sunny.

Designed and constructed to the highest standards, the apartment boasts:

- ? Oversize open plan lounge/dining opening to a large wraparound balcony
- ? Open plan contemporary kitchen with gas cooking
- ? Both bedrooms with built-in robes, main with ensuite
- ? Spacious & sparkling fully tiled main bathroom
- ? Entrance hall, internal laundry, linen cupboard
- ? Triple aspects for abundant natural light
- ? No common walls, cable TV facilitated, security wired
- ? Security building/parking, separate secure storage.

## 2 🗀 2 🔓 2 🖨

Price : \$ 1,008,000 Building Size : 139 sqm Land Size : 170 sqm

View : https://www.accesshome.com.au/sale/n

sw/north-shore-lower/chatswood/residen

tial/apartment/5882679

Olivia Lee 0402493698

This floorplan is indicative only. It has been supplied by a third party and its accuracy has not been verified. All dimensions are approximate and the layout is suggestive only. No liability for inaccuracy will be accepted and purchasers must rely on their own inspections and enquiries.