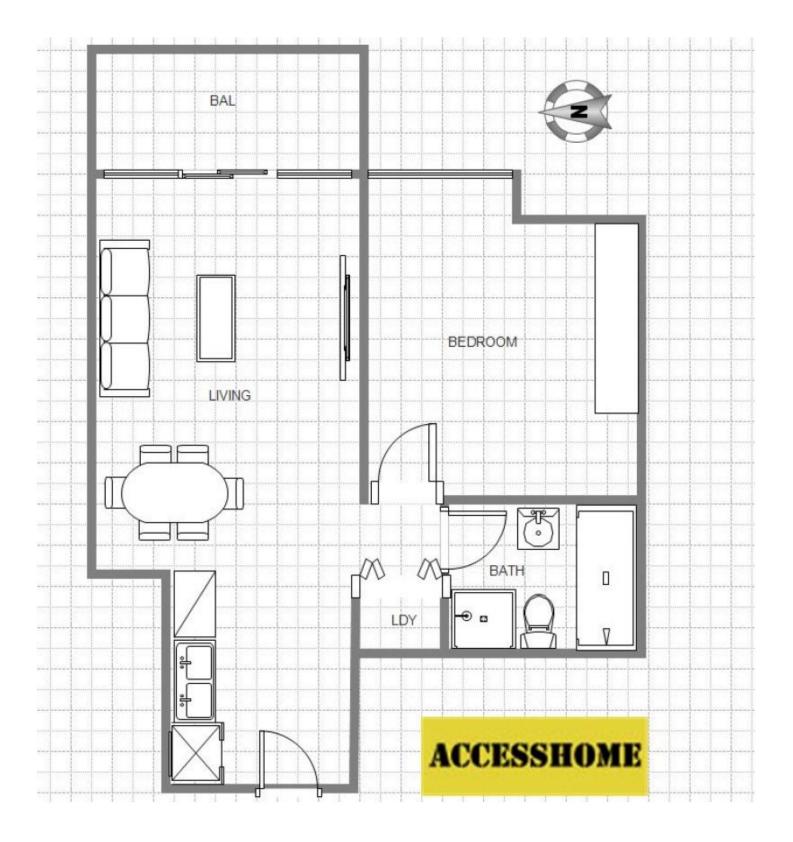

## 809 Pacific Highway Chatswood NSW

Qutie, Bright, Modern and Spacious 2 minutes to chatswood station

Well presented, security apartment in the Leura building boasts a sunny North Aspect and leafy district views;

- Extra spacious lounge and dining with bright interiors
- 1 Large bedroom with built-in robes and balconies
- 1 Modern bathroom
- Granite gas kitchen with stainless steel appliances including dishwasher
- Large Balcony
- Ducted air conditioning throughout
- Great position and floor plan in a popular building
- Internal laundry & Undercover security car space

total around 56sqm +car park Garage, total 79sqm