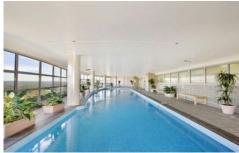

- Extra spacious lounge and dining with bright interiors
- 1 Large bedroom with built-in robes and balconies
- 1 Modern bathroom
- Granite gas kitchen with stainless steel appliances including dishwasher
- Large Balcony
- Ducted air conditioning throughout
- Great position and floor plan in a popular building
- Internal laundry & Undercover security car space