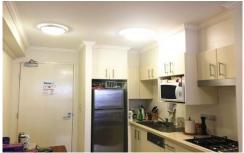

- Extra spacious lounge and dining with bright interiors
- 1 Large bedroom with built-in robes and balconies
- 1 Modern bathroom
- Granite gas kitchen with stainless steel appliances including dishwasher
- Large Balcony
- Ducted air conditioning throughout
- Great position and floor plan in a popular building
- Internal laundry & Undercover security car space