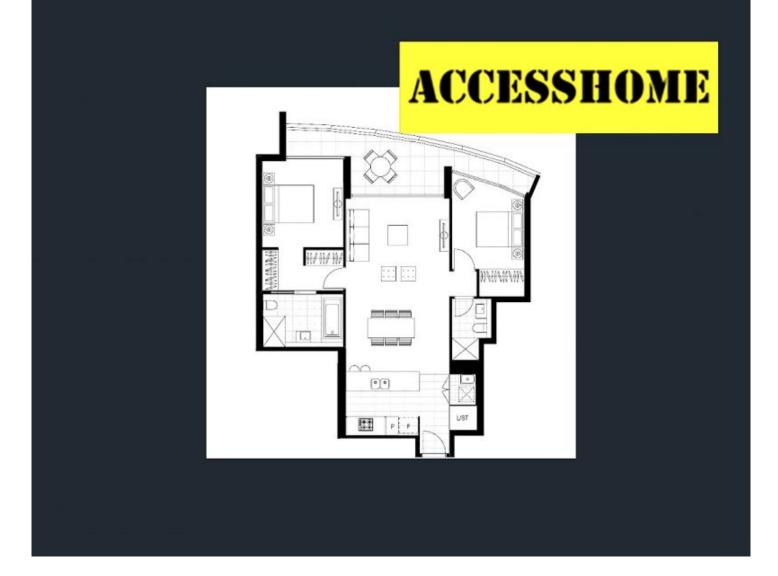

## 1906/6 Ebsworth Street Zetland NSW

Zetland nearly new luxury 2 bdrm with media apt Features include:

2 bedrooms (Main with ensuite) with built-in wardrobes, extra media space with built-in desk, spacious lounge & dining with good airflow and natural sunlight

2 stylish bathrooms, modern open plan kitchen with stone benchtops and Smeg appliances (gas cook-top, oven, microwave and dishwasher). Internal laundry with dryer

Panoramic CBD skyline view from all bedrooms, living room and balcony