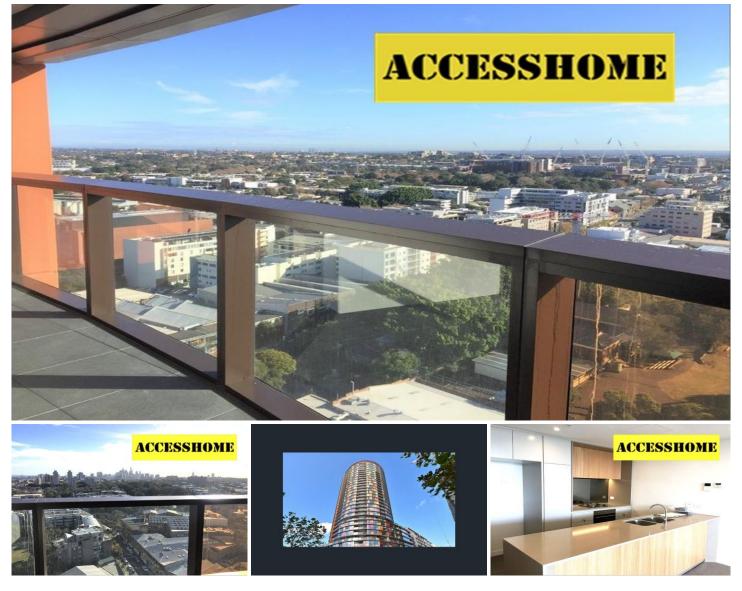

## 1906/6 Ebsworth Street Zetland NSW

Zetland nearly new luxury 2 bdrm with media apt Features include:

2 bedrooms (Main with ensuite) with built-in wardrobes, extra media space with built-in desk, spacious lounge & dining with good airflow and natural sunlight

2 stylish bathrooms, modern open plan kitchen with stone benchtops and Smeg appliances (gas cook-top, oven, microwave and dishwasher). Internal laundry with dryer

Panoramic CBD skyline view from all bedrooms, living room and balcony

Ducted reverse cycle Air Con, NBN, video intercom, lift access, basement car space & storage

3 km south of Sydney's CBD and west of Sydney's iconic beaches in the Eastern Suburbs

View : https://www.accesshome.com.au/lease/nsw/east ern-suburbs/zetland/residential/apartment/71629 47