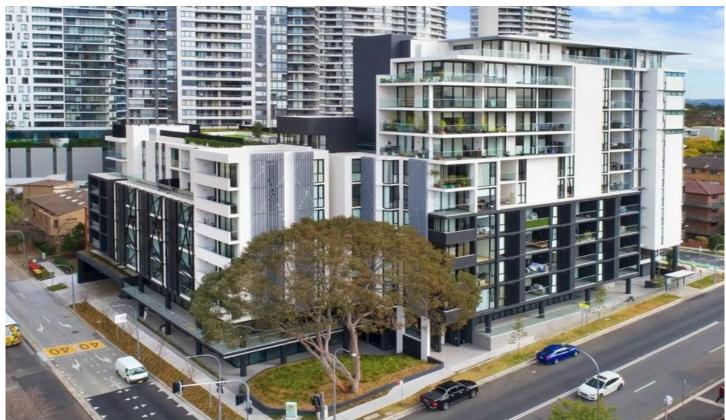

## **ACCESSHOME**

## 307/30 Anderson Street Chatswood NSW

spacious brand new 2 bedroom apartment and is located very close to Chatswood station. You have a supermarket at your doorstep as well as Victoria shopping mall, Westfield and much much more. This property features: - Ducted air-con throughout - Modern kitchen with gas cook top & Miele appliances including dishwasher - Internal laundry with dryer - Plenty of natural light with floor to ceiling windows throughout - Modern bathroom with frameless shower.