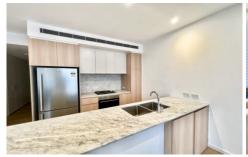

## 307/30 Anderson Street Chatswood NSW

spacious brand new 2 bedroom apartment and is located very close to Chatswood station. You have a supermarket at your doorstep as well as Victoria shopping mall, Westfield and much much more. This property features: - Ducted air-con throughout - Modern kitchen with gas cook top & Miele appliances including dishwasher - Internal laundry with dryer - Plenty of natural light with floor to ceiling windows throughout - Modern bathroom with frameless shower.