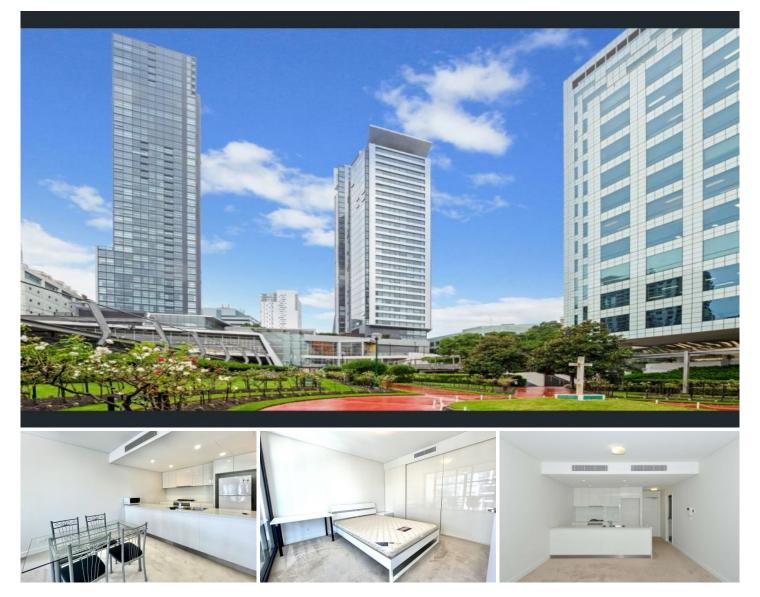

## 1302/69 Albert Avenue Chatswood NSW

Unit 1302, 67-69 ALBERT AVE, CHATSWOOD

Don't miss out on this rare opportunity to snag a spacious one-bedroom apartment in Metro Tower. Positioned on the High floor with great view. Indoor pool and spa, gyms and BBQ facilities amidst manicured gardens, it offers a sought-after lifestyle within footsteps of rail, shops, cafes and schools.

- CaesarStone kitchen, gas Smeg & Miele appliances.
- Spacious living, large entertaining terrace.
- Generous bedrooms, built-ins.
- Stylish fully tiled bathrooms with marble vanities.
- Internal laundry, air con.
- Video intercom security, secure parking.
- Gym & swimming pool in this building.