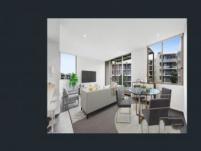

## **APARTMENT FEATURES**

- 2 generous bedrooms with built-in robes
- A modern, open plan layout with free-flowing living areas
- Kitchen with stone bench tops and European appliances
- Internal laundry with dryer
- air-conditioning system
- Security intercom system and secure building access