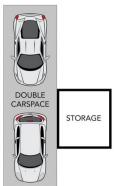

51101e-uppei/st-ives/residential/apartifient/75109

ACCESSIONE

Olivia Lee 0498228899

APPROXIMATE AREAS APARTMENT/ TERRACE: 197 m² PARKING/ STORAGE CAGE: 34 m² TOTAL: 231 m²

Scale in metres. Indicative only. Dimensions are approximate. All information contained herein is gathered from sources we believe to be reliable. However, we cannot guarantee its accuracy and interested persons should rely on their own enquiries.