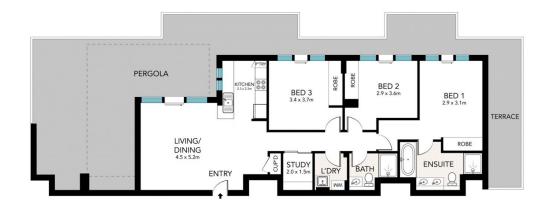

Here's why you don't want to miss out on this rare opportunity:

Upon entering this magnificent penthouse, you'll immediately notice the attention to detail and the high-quality finishes throughout. The spacious living area features soaring ceilings and an abundance of natural light, creating a warm and inviting ambiance that's perfect for relaxing or entertaining guests.

The bedrooms are spacious and luxurious, with plenty of built-in storage and stylish, modern bathrooms.

3 🚑 2 🚔 2 🗬

**Price:** \$1,408,000

**View**: https://www.accesshome.com.au/sale/nsw/north-shore-upper/st-ives/residential/apartment/751695

51101e-uppei/st-ives/residential/apartifient/75109

ACCESSIONE

Olivia Lee 0498228899

APPROXIMATE AREAS APARTMENT/ TERRACE: 197 m² PARKING/ STORAGE CAGE: 34 m² TOTAL: 231 m²

Scale in metres. Indicative only. Dimensions are approximate. All information contained herein is gathered from sources we believe to be reliable. However, we cannot guarantee its accuracy and interested persons should rely on their own enquiries.