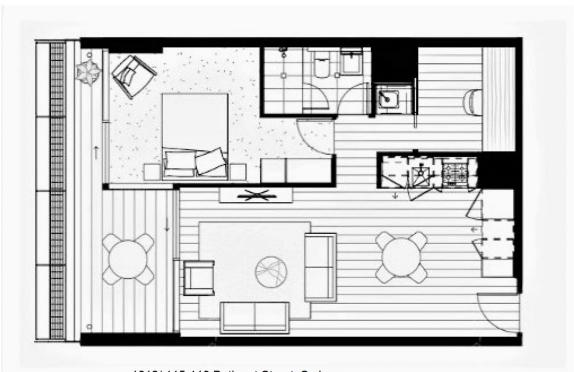

## 1812/115-119 Bathurst Street Sydney NSW

Greenland Centre, set to be the tallest residential tower in the Sydney CBD, is to reach new level of uncompromising luxury finish with the ultra convenient location. This north facing one bedroom plus extra study apartment is perched on level 18.

## What matters to you:

- Prime location with ultra convenience to everywhere in the Sydney CBD;
- North aspect living and bedroom;
- Luxury internal finish with quality timber flooring in the living room and stainless steel kitchen appliances;
- Bathroom featuring frameless glass showers and designer lighting;
- Internal laundry with dryer;
- Air conditioning;
- Security entrance with lift access;