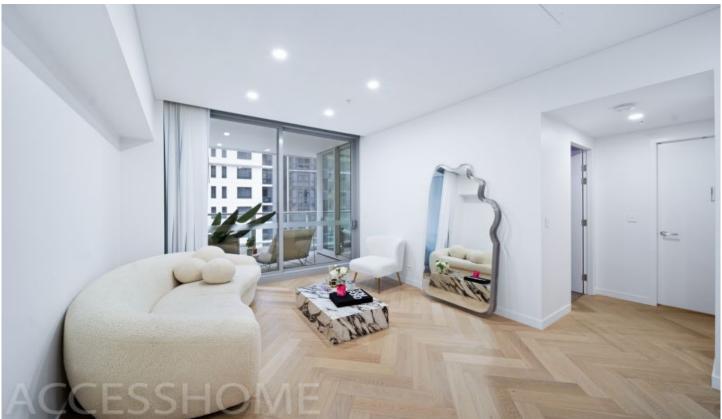

## 1812/115-119 Bathurst Street Sydney NSW

Greenland Centre, set to be the tallest residential tower in the Sydney CBD, is to reach new level of uncompromising luxury finish with the ultra convenient location. This north facing one bedroom plus extra study apartment is perched on level 18.

## What matters to you:

- Prime location with ultra convenience to everywhere in the Sydney CBD;
- North aspect living and bedroom;
- Luxury internal finish with quality timber flooring in the living room and stainless steel kitchen appliances;
- Bathroom featuring frameless glass showers and designer lighting;
- Internal laundry with dryer;
- Air conditioning;
- Security entrance with lift access;