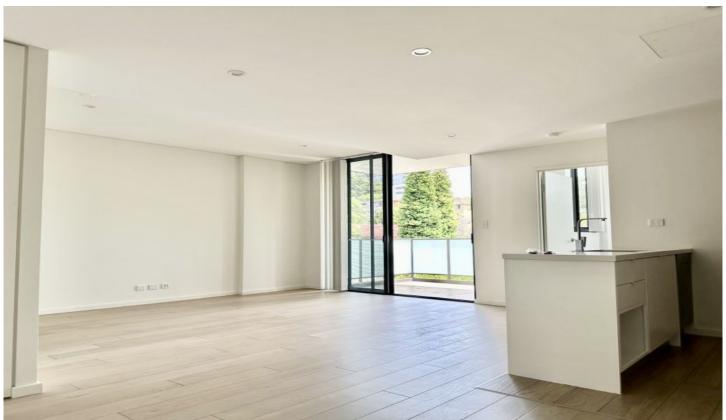

## 22 Essex Street Epping NSW

**UNIT 103** 

22 Essex St, Epping NSW 2121

Located in the heart of Epping, conveniently located, 5 mins walk to Epping station. Within the catchment area for the well-known Epping Public School and Epping Boy High School. Easy access to both Macquarie University, Macquarie Shopping Centre and Eastwood.

- -Miele Ketchen Appliance
- -Timber Flooring in Living Room
- -Ducted Air-conditionoing
- -Large space in toilet
- -Large bedroom and Living room
- -Flyscreen
- -Car space and storage cage