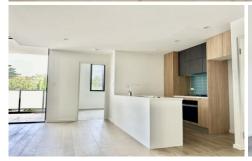

- -Miele Ketchen Appliance
- -Timber Flooring in Living Room
- -Ducted Air-conditionoing
- -Large space in toilet
- -Large bedroom and Living room
- -Flyscreen
- -Car space and storage cage