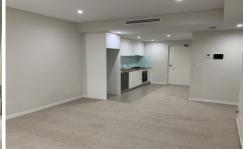

The features include:

- ? Spacious combined living and dining area
- ? Large balcony
- ? Quality appliances, stone benchtops, dryer
- ? Large bedroom with built-ins
- ? Spacious modern bathroom
- ? Ducted R/C air-conditioning
- ? Internal laundry with dryer
- ? One secure car space