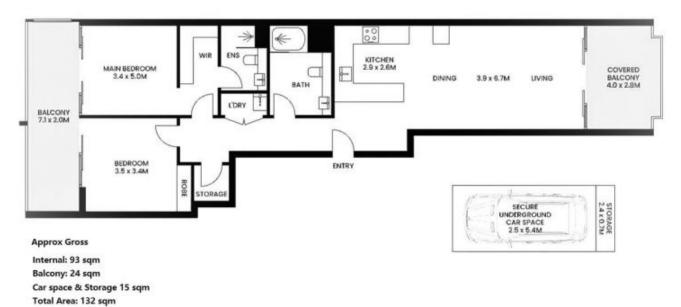

## 205/5 Havilah Lane Lindfield NSW

Offering an unrivalled lifestyle in the center of Lindfield, this apartment is a showcase of sophistication and design, resting to the rear of the complex which sits within Lindfield's reviving village hub. Enjoying an elevated ground floor setting and a beautifully spacious floor plan with a stunning level of finish. Its location is exceptional with Harris Farms, other shops and eateries underneath and just steps to the bus and rail.

- Two Large front and rear entertainer's balconies facing the garden and back street
- Quiet rear laneway access and setting, secure video intercom and lift
- Open plan living and dining, gourmet stone, gas and Miele kitchen
- Generous bedroom with built-in robes
- Electric blinds, laundry, ducted a/c

## 2 🚐 2 🚍 1 🚍

Price: Under Contract within 2 weeks

**View :** https://www.accesshome.com.au/sale/nsw/north-shore-upper/lindfield/residential/apartment/79495

98

Olivia Lee 0498228899

Disclaimer: Floor plan measurements are approximate and are for illustrative purposes only. While we do not doubt the floor plan accuracy and completeness, you or your advisors should conduct a careful, independent investigation of the property in respect of monetary valuation.