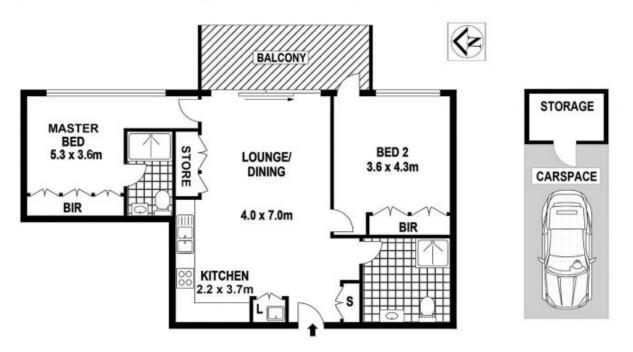

## Unit 206/10 Waterview Drive, Lane Cove, 2066

Scale in metres. Indicative only. Dimensions are approximate. All information contained herein is gathered from sources we believe to be reliable. However we cannot guarantee its accuracy and interested persons should rely on their own enquiries