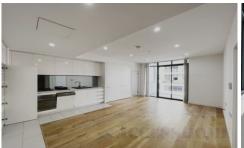

- Sleek gas kitchen, Smeg appliances and stone benchtops
- Spacious bedroom with built-ins
- Internal laundry
- Deluxe tiled bathroom with frame-less shower and quality fittings
- Ducted air conditioning, direct access to secure parking and storage
- Minutes to City/Chatswood transport, shops and numerous schools