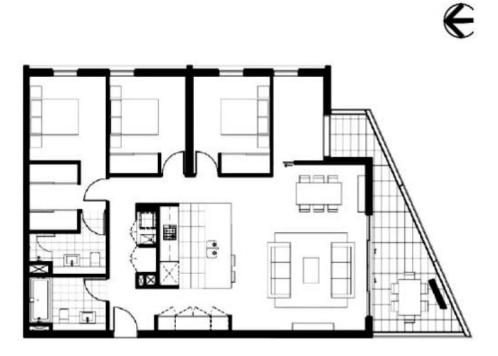

Features includes:

- \*built-in wardrobes
- \*Main bedroom with ensuite
- \*Modern kitchen with dishwasher and gas cooktop
- \*Study room, perfect for home office
- \*Modern bathroom with shower over bath

### 3 bedroom

AREA

Internal: 123sqm External: 19sqm Total: 142sqm

Disclaimen: Floor plans and site plans are intended as guide and are not part of any legal documents or title and are subjects to errors, omissions, and inaccuracies and should not be used as a reference. Dimensions are approximate only. Interested parties should make their own enquiries.

## Apartment:

#### 3 bedroom

AREA

Internal: 123 sqm External: 19 sqm Total: 142 sqm

2 Car park Space 1 Storage

Disclaimer: Floor plans and site plans are intended as guide and are not part of any legal documents or title and are subjects to errors, omissions, and inaccuracies and should not be used as a reference. Dimensions are approximate only. Interested parties should make their own enquiries.