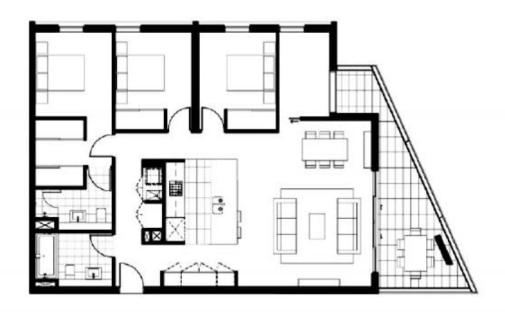

#### 115/5-7 Dunstan Drive Lindfield NSW

This Spacious 3 bedroom apartment plus a proper Study room is in this exclusive Dunstan Grove building, offers a modern and peaceful living environment, and is surrounded by lush bushland. Whether you are a home buyer or investor, it promises excellence, metres to bus services and sought after Lindfield Learning village and close to shops, Chatswood CBD. It is situated alongside Lane Cove National Park. Close to Lindfield shopping village, shops, schools, cafe and local amenities. Within walking distance of public transport (bus stop).

Features includes:

- \*built-in wardrobes
- \*Main bedroom with ensuite
- \*Modern kitchen with dishwasher and gas cooktop
- \*Study room, perfect for home office
- \*Modern bathroom with shower over bath

### 3 bedroom

AREA

Internal: 123sqm External: 19sqm Total: 142sqm

Disclaimen: Floor plans and site plans are intended as guide and are not part of any legal documents or title and are subjects to errors, omissions, and inaccuracies and should not be used as a reference. Dimensions are approximate only. Interested parties should make their own enquiries.

## Apartment:

#### 3 bedroom

AREA

Internal: 123 sqm External: 19 sqm Total: 142 sqm

2 Car park Space 1 Storage

Disclaimer: Floor plans and site plans are intended as guide and are not part of any legal documents or title and are subjects to errors, omissions, and inaccuracies and should not be used as a reference. Dimensions are approximate only. Interested parties should make their own enquiries.