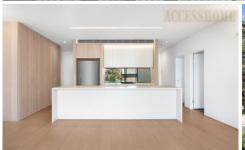

Features includes:

- \*built-in wardrobes
- \*Main bedroom with ensuite
- \*Modern kitchen with dishwasher and gas cooktop
- \*Study room, perfect for home office
- \*Modern bathroom with shower over bath